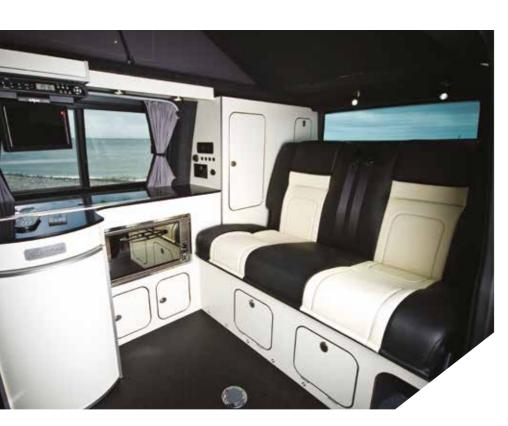

### SUPERVA LIGHTWEIGHT PLYWOOD

#### **EXPERTISE**

Superva lightweight plywood is our range of decorative finishes which offer a tailor-made, unique style to campervan and trailer conversions.

Manufactured to our own specification to the highest standards using an exterior grade lightweight plywood core to save weight and, depending on the finish required, with a High Pressure Laminate (HPL) or Continuous Pressure Laminate (CPL).

A fashion-conscious leisure market demands up-to-the-minute design options, so the Superva range is regularly updated to cater for a wide-range of styles. Working with laminate suppliers from across Europe, the Superva range is complemented with bespoke options.