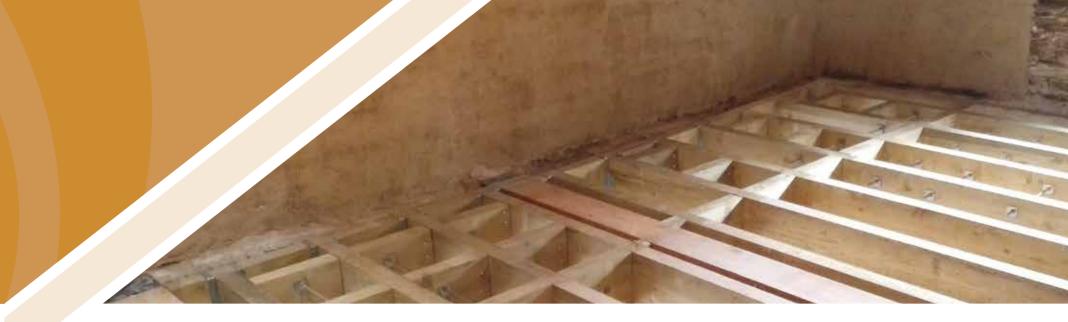

### TIMBER ENGINEERING

30

Our Timber Engineering
Division designs and
manufactures timber
structures, roof trusses, i-beam
joists and metal web joists
using specialist modelling
software and precision cutting
equipment. These solutions
are value-engineered and
produced off-site to deliver
time and cost-savings to our
construction customers.

- Software-generated 3D modelling
- CNC machining
- Precise quotations
- Comprehensive layout plans
- Full component schedule
- Pre-fabricated roof & floor solutions delivered direct-to-site
- Installation of timber structures

- Roof Trusses
- I-beam Joists
- Metal Web Joists
- Timber Structures
- Structural Insulated Panels (SIPS)
- Glulam Beams