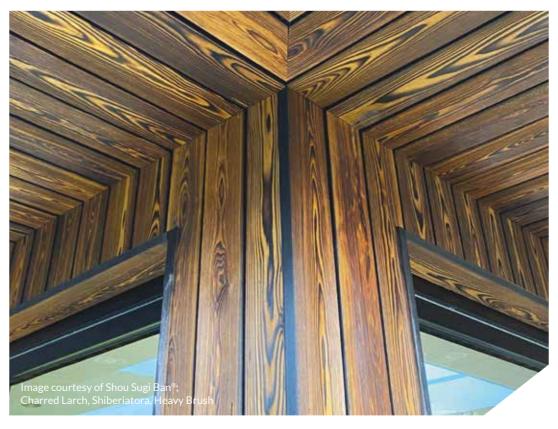

Factory-applied treatments which can prolong the life-service of your cladding and make it more durable are available.

- Bespoke profiles
- Specialist fire treatments
- Coatings, paints and stains

- Hardwood & softwood cladding in a wide range of standard profiles:
- Vertical & Horizontal Shadow Gap
- Shiplap
- Tongue & Groove V-joint
- Contemporary Screen
- Featheredge: Rebated & Sawn
- PAR/PSE
- Shingles
- Waney Edge
- Corners & Trims
- Bespoke Cladding Profiles
- Species:
- Homegrown Larch & Cedar
- Imported
   Western Red Cedar,
   Canadian Larch,
   Douglas Fir,
   European Redwood
- Thermowood®
- Accoya<sup>®</sup>
- Shu Sugi Ban® charred timber
- Linax
- Supply of all wall battens, fixings and more