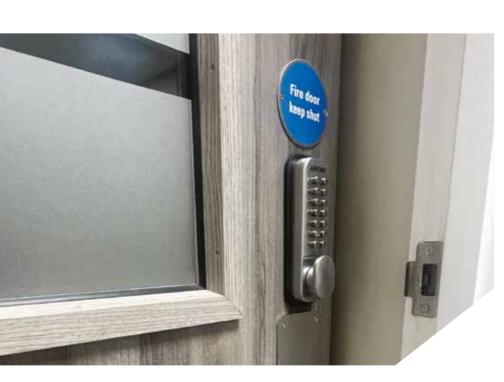

### FIRE DOORS: DESIGN, SOLUTIONS & MANUFACTURE

#### **EXPERTISE**

Our door specialists PWIDF, are experts in the design and manufacture of timber doors, door sets and door solutions.

Specialising in technical fire doors, we can supply you with fully fire and building regulation compliant fire door sets, which are pre-hung and ready to fit on site.

#### **SERVICES**

With a large range of standard sized doors in stock, we are able to offer bespoke solutions for Q Mark Certified FD30s & FD60s factory pre-hung door sets with various options for sizing, design, vision panels and finishes within quick lead times.

- Internal doors (loose leaves)
- Fire door kits (door assemblies)
- Pre-hung fire door sets
- Pre-hung fire door sets with all ironmongery fitted
- Mental health doors
- Ironmongery
- Electric locking & access control systems