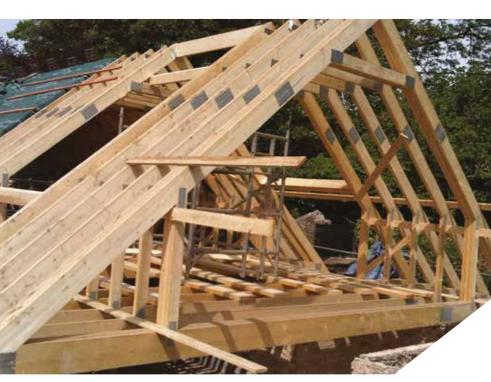

### TIMBER ENGINEERING

30

Our Timber Engineering
Division designs and
manufactures timber
structures, roof trusses, i-beam
joists and metal web joists
using specialist modelling
software and precision cutting
equipment. These solutions
are value-engineered and
produced off-site to deliver
time and cost-savings to our
construction customers.

#### **SERVICES**

A full bespoke design-andmanufacture package for domestic and commercial projects is available from our Timber Engineering experts. Installation of timber structures, including trusses and joists is also available where required.

- Software-generated 3D modelling
- CNC machining
- Precise quotations
- Comprehensive layout plans
- Full component schedule
- Pre-fabricated roof & floor solutions delivered direct-to-site
- Installation of timber structures

- Roof Trusses
- I-beam Joists
- Metal Web Joists
- Timber Structures
- Structural Insulated Panels (SIPS)
- Glulam Beams