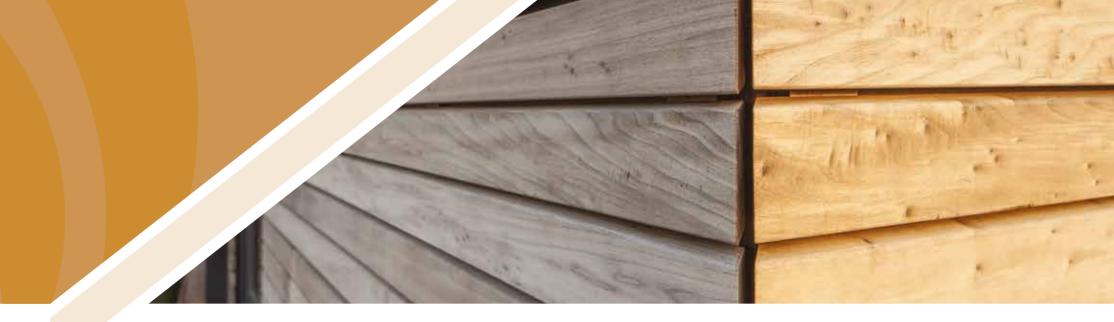

### MACHINING: PREMIER CLADDINGS

#### **EXPERTISE**

Premier Claddings are produced from top quality timber and beautifully machined in the UK by Premier Forest's in-house workshops, in a variety of styles to suit any budget. In addition, we can create bespoke profiles in hardwood and softwood, for your individual design.

Factory-applied treatments which can prolong the life-service of your cladding and make it more durable are available.

- Bespoke profiles
- Specialist fire treatments
- Coatings, paints and stains

- Hardwood & softwood cladding in a wide range of standard profiles:
- Vertical & Horizontal Shadow Gap
- Shiplap
- Tongue & Groove V-joint
- Contemporary Screen
- Featheredge: Rebated & Sawn
- PAR/PSE
- Shingles
- Waney Edge
- Corners & Trims
- Bespoke Cladding Profiles
- Species:
- Homegrown Larch & Cedar
- Imported
   Western Red Cedar,
   Canadian Larch,
   Douglas Fir,
   European Redwood
- Thermowood®
- Accoya<sup>®</sup>
- Shu Sugi Ban® charred timber
- Linax
- Supply of all wall battens, fixings and more