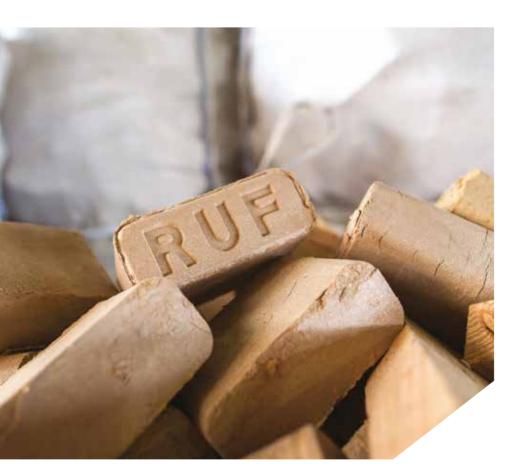

#### INNOVATIVE CARBON OFFSETTING

Premier Forest is leading the way in carbon offsetting, thanks to our pioneering CO<sup>2</sup> removal facility - the first of its kind in the UK. At our headquarters in Newport, South Wales, our custom-built biomass gasification system reuses wood waste materials from our panel processing facility. We turn the waste into briquettes which are fed into the biomass system. This produces syngas and biochar. The syngas is used to power the site and contribute to the national grid, while the biochar is sold into agricultural markets as a soil enhancer. This biochar may well be nourishing our trees of the future, demonstrating the cradle -to-cradle cycle in action!

A lifecycle assessment of Premier Forest's production process at Newport concluded that a net amount of 2.96 tonnes of CO<sup>2</sup> is removed and sequestered for every tonne of biochar produced and sold. This presented an opportunity to not only sell biochar but also to generate CO<sup>2</sup> removal certificates (CORCs) to help other businesses offset their carbon emissions.

#### **EXPERTISE**

36

Premier Forest's innovative approach to using wood waste means that nothing goes to waste! A by-product of our biomass gasification process, biochar is a valuable, plant-based material which is used in the agriculture and landscaping sectors for soil improvement. It dramatically increases water and nutrient retention in the soil leading to yield increases. It also reduces nutrient leaching and the need for artificial fertilizers, which are typically energy-intensive to produce.

#### **PRODUCTS**

- Biochar: a natural renewable soil fertiliser
- 'Ready to Burn' Firewood: kiln-dried logs with low moisture content for fuel efficiency

Over the past 30 years, Premier Forest has aspired to the values of quality, service and expertise. This is borne out through the accreditations and ongoing recognition we have achieved in the timber industry and wider business community.