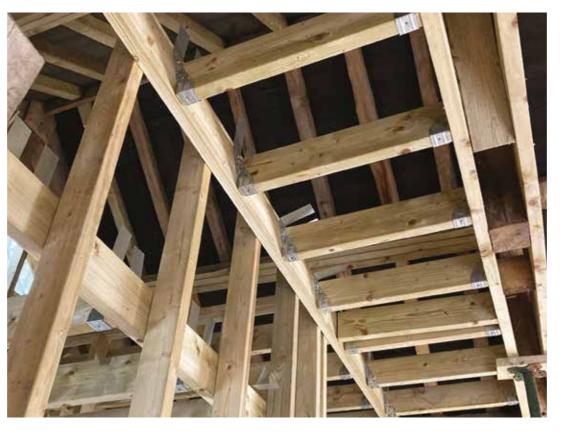

### TIMBER ENGINEERING

30

Our Timber Engineering
Division designs and
manufactures timber
structures, roof trusses, i-beam
joists and metal web joists
using specialist modelling
software and precision cutting
equipment. These solutions
are value-engineered and
produced off-site to deliver
time and cost-savings to our
construction customers.

#### **SERVICES**

A full bespoke design-andmanufacture package for domestic and commercial projects is available from our Timber Engineering experts. Installation of timber structures, including trusses and joists is also available where required.

- Software-generated 3D modelling
- CNC machining
- Precise quotations
- Comprehensive layout plans
- Full component schedule
- Pre-fabricated roof & floor solutions delivered direct-to-site
- Installation of timber structures

- Roof Trusses
- I-beam Joists
- Metal Web Joists
- Timber Structures
- Structural Insulated Panels (SIPS)
- Glulam Beams