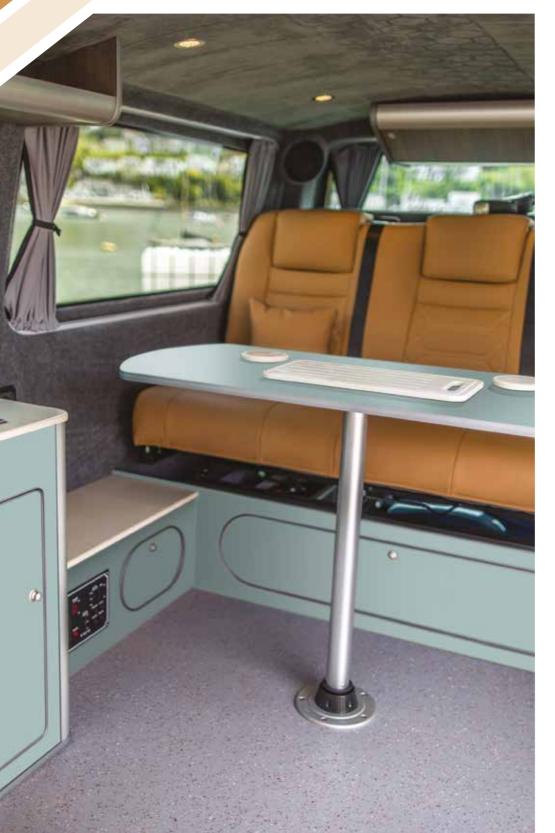

### SUPERVA LIGHTWEIGHT PLYWOOD

#### **EXPERTISE**

Superva lightweight plywood is our range of decorative finishes which offer a tailor-made, unique style to campervan and trailer conversions.

Manufactured to our own specification to the highest standards using an exterior grade lightweight plywood core to save weight and, depending on the finish required, with a High Pressure Laminate (HPL) or Continuous Pressure Laminate (CPL).

A fashion-conscious leisure market demands up-to-the-minute design options, so the Superva range is regularly updated to cater for a wide-range of styles. Working with laminate suppliers from across Europe, the Superva range is complemented with bespoke options.