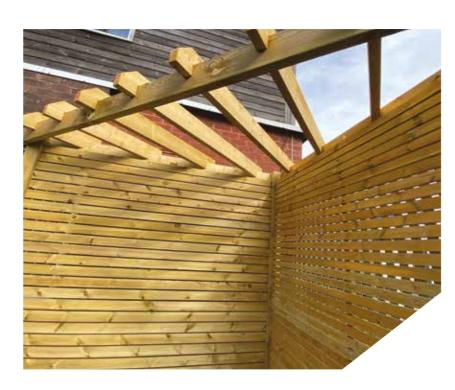

### MACHINING: PREMIER CLADDINGS

#### **EXPERTISE**

Premier Claddings are produced from top quality timber and beautifully machined in the UK by Premier Forest's in-house workshops, in a variety of styles to suit any budget. In addition, we can create bespoke profiles in hardwood and softwood, for your individual design.

#### **SERVICES**

Our team of cladding specialists are on-hand to offer advice and guidance on your projects, from start to finish and beyond; we offer aftercare advice, making sure that you get the most out of your cladding.

Factory-applied treatments which can prolong the life-service of your cladding and make it more durable are available.

- Bespoke profiles
- Specialist fire treatments
- Coatings, paints and stains

- Hardwood & softwood cladding in a wide range of standard profiles:
- Vertical & Horizontal Shadow Gap
- Shiplap
- Tongue & Groove V-joint
- Contemporary Screen
- Featheredge: Rebated & Sawn
- PAR/PSE
- Shingles
- Waney Edge
- Corners & Trims
- Bespoke Cladding Profiles
- Species:
- Homegrown Larch & Cedar
- Imported
   Western Red Cedar,
   Canadian Larch,
   Douglas Fir,
   European Redwood
- Thermowood®
- Accoya<sup>®</sup>
- Shu Sugi Ban® charred timber
- Linax
- Supply of all wall battens, fixings and more