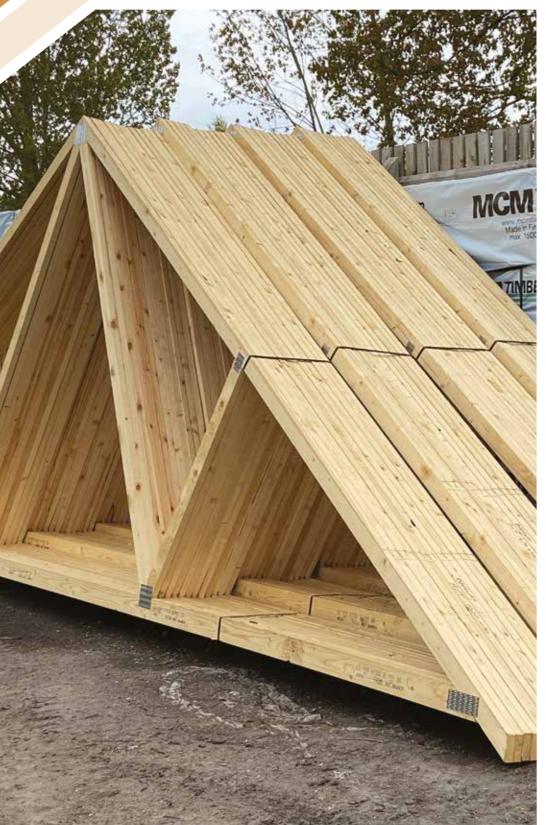

### TIMBER ENGINEERING

30

Our Timber Engineering
Division designs and
manufactures timber
structures, roof trusses, i-beam
joists and metal web joists
using specialist modelling
software and precision cutting
equipment. These solutions
are value-engineered and
produced off-site to deliver
time and cost-savings to our
construction customers.

- Software-generated 3D modelling
- CNC machining
- Precise quotations
- Comprehensive layout plans
- Full component schedule
- Pre-fabricated roof & floor solutions delivered direct-to-site
- Installation of timber structures

- Roof Trusses
- I-beam Joists
- Metal Web Joists
- Timber Structures
- Structural Insulated Panels (SIPS)
- Glulam Beams