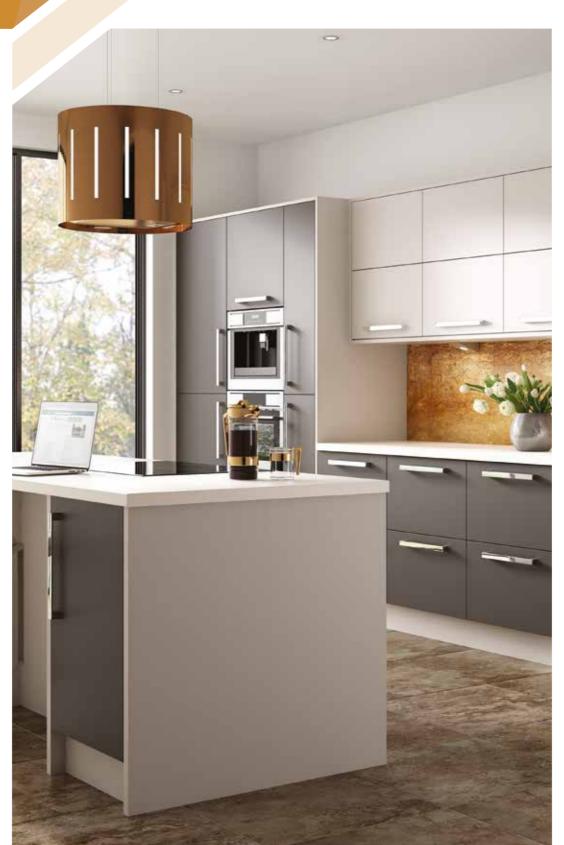

# KITCHEN, BEDROOM & BATHROOM PANELS & CABINETS

#### **EXPERTISE**

Decorpanel KBB manufactures and supplies made-to-measure doors, panels, cabinets and worktops for fitted Kitchens, Bedrooms and Bathrooms (KBB), suitable for a wide range of residential, commercial and public sector projects. As specialist cabinet door and cabinet manufacturers, Decorpanel KBB has a skilled, expert team and capabilities in CNC machining and joinery.

- Kitchen, bedroom, bathroom cabinets
- Made-to-measure flat slab cabinet doors and panels
- Solid surface worktops
- Precision manufactured in-house
- Comprehensive choice of dècors available
- Cabinets supplied fully assembled or flat pack