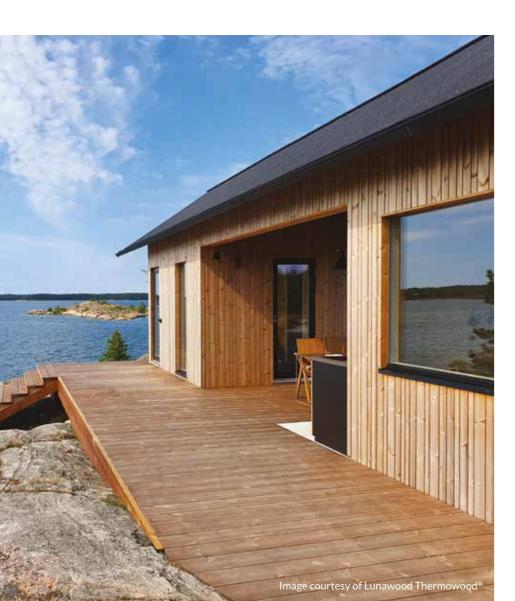

### MACHINING: PREMIER CLADDINGS

#### **EXPERTISE**

Premier Claddings are produced from top quality timber and beautifully machined in the UK by Premier Forest's in-house workshops, in a variety of styles to suit any budget. In addition, we can create bespoke profiles in hardwood and softwood, for your individual design.

Factory-applied treatments which can prolong the life-service of your cladding and make it more durable are available.

- Bespoke profiles
- Specialist fire treatments
- Coatings, paints and stains

- Hardwood & softwood cladding in a wide range of standard profiles:
- Vertical & Horizontal Shadow Gap
- Shiplap
- Tongue & Groove V-joint
- Contemporary Screen
- Featheredge: Rebated & Sawn
- PAR/PSE
- Shingles
- Waney Edge
- Corners & Trims
- Bespoke Cladding Profiles
- Species:
- Homegrown Larch & Cedar
- Imported
   Western Red Cedar,
   Canadian Larch,
   Douglas Fir,
   European Redwood
- Thermowood®
- Accoya<sup>®</sup>
- Shu Sugi Ban® charred timber
- Linax
- Supply of all wall battens, fixings and more