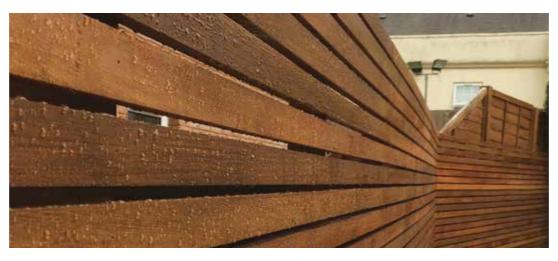

### MACHINING: PREMIER CLADDINGS

#### **EXPERTISE**

Premier Claddings are produced from top quality timber and beautifully machined in the UK by Premier Forest's in-house workshops, in a variety of styles to suit any budget. In addition, we can create bespoke profiles in hardwood and softwood, for your individual design.

Factory-applied treatments which can prolong the life-service of your cladding and make it more durable are available.

- Bespoke profiles
- Specialist fire treatments
- Coatings, paints and stains

- Hardwood & softwood cladding in a wide range of standard profiles:
- Vertical & Horizontal Shadow Gap
- Shiplap
- Tongue & Groove V-joint
- Contemporary Screen
- Featheredge: Rebated & Sawn
- PAR/PSE
- Shingles
- Waney Edge
- Corners & Trims
- Bespoke Cladding Profiles
- Species:
- Homegrown Larch & Cedar
- Imported
   Western Red Cedar,
   Canadian Larch,
   Douglas Fir,
   European Redwood
- Thermowood®
- Accoya<sup>®</sup>
- Shu Sugi Ban® charred timber
- Linax
- Supply of all wall battens, fixings and more