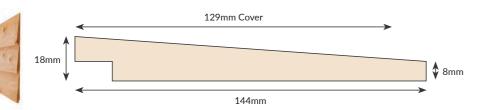

- Beautifully machined larch & cedar
- Sustainably sourced from UK forests
- Fantastic value over imported alternatives

# **HOMEGROWN CLADDINGS**

# **CLADDING PROFILES**

Kiln Dried Larch Ex 100mm x 22mm Available in 3.6m, 4.8m Lengths

Kiln Dried Larch Ex 150mm x 22mm Available in 3.6m, 4.8m Lengths

Air Dried Cedar Ex 100mm x 22mm Available in 3.6m, 4.8m Lengths

Air Dried Cedar Ex 150mm x 22mm Available in 3.6m, 4.8m Lengths

#### **T&G V JOINT**

Ex150mm x 22mm PFC001 & Ex100mm x22mm PFC002



# **HORIZONTAL SHADOW GAP**

Ex150mm x 22mm PFC003 & Ex100mm x22mm PFC004



# **FEATHER EDGE**

Ex150mm x 22mm PFC009



### **VERTICAL SHADOW GAP**

Ex150mm x 22mm PFC005 & Ex100mm x22mm PFC006



# SCREEN Ex150mm x 22mm PFC007



### SHIPLAP Ex150mm x22mm PFC008



# Other species available:

- Imported Larch Canadian Western Red Cedar
- ThermowoodAccoya

We offer a bespoke cutting service, so if you have a specific profile you would like to use, please give us a call.

Fire treatment to European Class B and factory applied coatings are available on request.