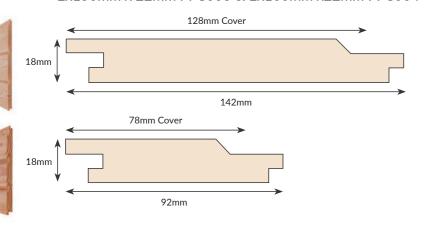

### **VERTICAL SHADOW GAP**

Ex150mm x 22mm PFC005 & Ex100mm x22mm PFC006

### SHIPLAP Ex150mm x22mm PFC008