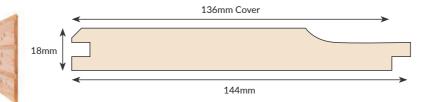

# **HORIZONTAL SHADOW GAP**

Ex150mm x 22mm PFC003 & Ex100mm x22mm PFC004

### **VERTICAL SHADOW GAP**

Ex150mm x 22mm PFC005 & Ex100mm x22mm PFC006