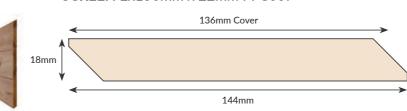

- Beautifully machined larch & cedar
- Sustainably sourced from UK forests
- Fantastic value over imported alternatives

# **HOMEGROWN CLADDINGS**

# **CLADDING PROFILES**

Kiln Dried Larch Ex 100mm x 22mm Available in 3.6m, 4.8m Lengths

Kiln Dried Larch Ex 150mm x 22mm Available in 3.6m, 4.8m Lengths

Air Dried Cedar Ex 100mm x 22mm Available in 3.6m, 4.8m Lengths

Air Dried Cedar Ex 150mm x 22mm Available in 3.6m, 4.8m Lengths

#### **T&G V JOINT**

Ex150mm x 22mm PFC001 & Ex100mm x22mm PFC002



# **HORIZONTAL SHADOW GAP**

Ex150mm x 22mm PFC003 & Ex100mm x22mm PFC004



# **FEATHER EDGE**

Ex150mm x 22mm PFC009



### **VERTICAL SHADOW GAP**

Ex150mm x 22mm PFC005 & Ex100mm x22mm PFC006



# SCREEN Ex150mm x 22mm PFC007



### SHIPLAP Ex150mm x22mm PFC008



# Other species available:

- Imported Larch Canadian Western Red Cedar
- ThermowoodAccoya

We offer a bespoke cutting service, so if you have a specific profile you would like to use, please give us a call.

Fire treatment to European Class B and factory applied coatings are available on request.