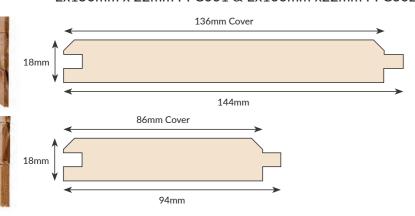

#### **T&G V JOINT**

Ex150mm x 22mm PFC001 & Ex100mm x22mm PFC002

# **HORIZONTAL SHADOW GAP**

Ex150mm x 22mm PFC003 & Ex100mm x22mm PFC004