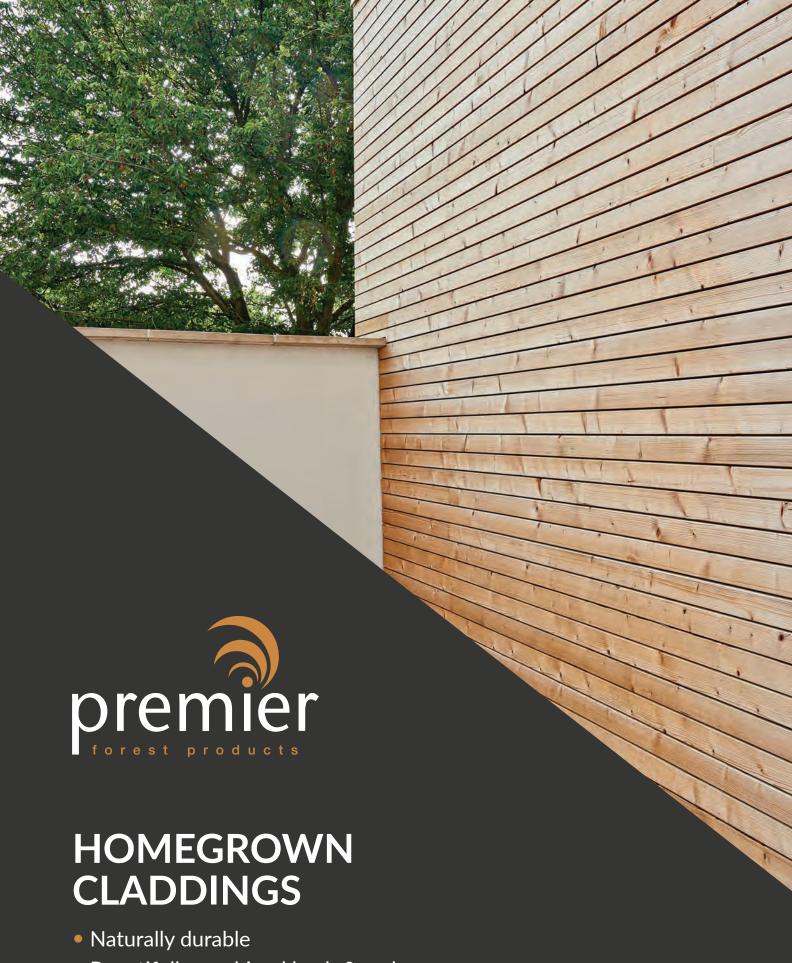

# **HOMEGROWN CLADDINGS**

- Beautifully machined larch & cedar
- Sustainably sourced from UK forests
- Fantastic value over imported alternatives