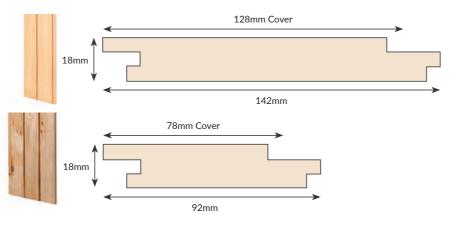

#### **T&G V JOINT**

Ex150mm x 22mm PFC001 & Ex100mm x22mm PFC002

# **CLADDING PROFILES**

Kiln Dried Larch Ex 100mm x 22mm Available in 3.6m, 4.8m Lengths

Kiln Dried Larch Ex 150mm x 22mm Available in 3.6m, 4.8m Lengths

Air Dried Cedar Ex 100mm x 22mm Available in 3.6m, 4.8m Lengths

Air Dried Cedar Ex 150mm x 22mm Available in 3.6m, 4.8m Lengths