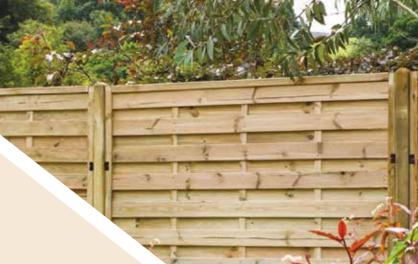

## CLASSIC HEAVY DUTY OVERLAP FENCE PANELS

Panel thickness is 45mm.

6'0" x 3'0" / 1.83m x 0.91m

6'0" x 4'0" / 1.83m x 1.22m

6'0" x 5'0" / 1.83m x 1.52m

6'0" x 6'0" / 1.83m x 1.83m

FSC® certified

Scan here to watch our classic

## CLASSIC FEATHER EDGE PANELS

Panel thickness is 50mm.

6'0" x 3'0" / 1.83m x 0.91m

6'0" x 4'0" / 1.83m x 1.22m

6'0" x 5'0" / 1.83m x 1.52m

6'0" x 6'0" / 1.83m x 1.83m

FSC® certified