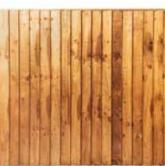

#### **FEATHER EDGE FENCING BOARDS**

Feather edge board fencing is durable with a traditional style. It is highly versatile, ideal for use on slopes, uneven ground or where a full panel is simply too large for the space. Great for building a new timber fence, feather edge boards are also perfect for fence repair projects where perhaps only a few boards need to be replaced.