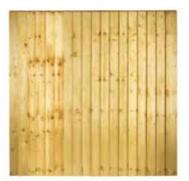

## CLASSIC FEATHER EDGE PANELS

Panel thickness is 50mm.

6'0" x 3'0" / 1.83m x 0.91m

6'0" x 4'0" / 1.83m x 1.22m

6'0" x 5'0" / 1.83m x 1.52m

6'0" x 6'0" / 1.83m x 1.83m

FSC® certified