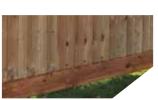

## PREMIER FENCE PANELS

Fence panels are perfect for domestic garden fencing, general landscaping and light commercial use as perimeter fencing and for privacy.

**GREEN TREATED** 

**BROWN TREATED** 

## CLASSIC HEAVY DUTY OVERLAP FENCE PANELS

Panel thickness is 45mm.

6'0" x 3'0" / 1.83m x 0.91m

6'0" x 4'0" / 1.83m x 1.22m

6'0" x 5'0" / 1.83m x 1.52m

6'0" x 6'0" / 1.83m x 1.83m

FSC® certified

Scan here to watch our classic