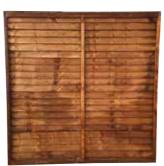

## CLASSIC HEAVY DUTY OVERLAP FENCE PANELS

Panel thickness is 45mm.

6'0" x 3'0" / 1.83m x 0.91m

6'0" x 4'0" / 1.83m x 1.22m

6'0" x 5'0" / 1.83m x 1.52m

6'0" x 6'0" / 1.83m x 1.83m

FSC® certified

Scan here to watch our classic