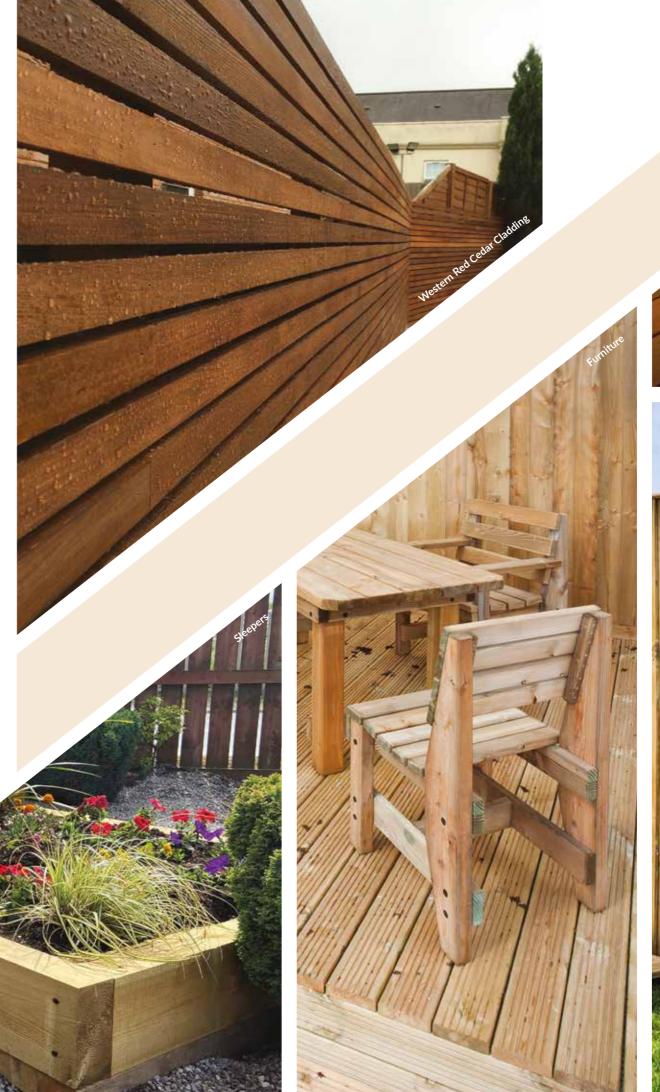

#### **CONTEMPORARY / SCREEN PANELS**

Manufactured entirely from planed timber, these beautiful, modern, on-trend screen panels look contemporary and stylish in any application. Available in Canadian Western Red Cedar or Scandinavian Redwood.

#### **DECKING & SLEEPERS**

Timber decking, decking frame timber and sleepers are also in stock, so you can buy everything you need for your landscaping projects in one convenient order, in one delivery. Easy!

#### **OUTDOOR FURNITURE**

Finish with a flourish and furnish your outdoor space with premium quality, hand-crafted garden furniture.