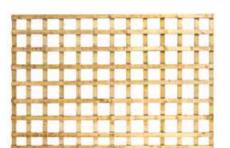

### **HEAVY-DUTY TRELLIS**

Strong enough to be mounted between posts as a fence enclosing an area without losing the view. The square trellis has 6 inch gaps. The battens themselves are 38mm x 18mm.

6'0" x 1'0" / 1.83m x 0.30m

6'0" x 2'0" / 1.83m x 0.61m

6'0" x 3'0" / 1.83m x 0.92m

6'0" x 4'0" / 1.83m x 1.22m

6'0" x 5'0" / 1.83m x 1.52m 6'0" x 6'0" / 1.83m x 1.83m

FSC® certified

6 7