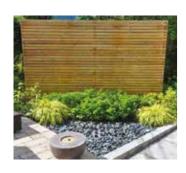

#### **CONTEMPORARY / SCREEN PANELS**

Manufactured entirely from planed timber, these beautiful, modern, on-trend screen panels look contemporary and stylish in any application. Available in Canadian Western Red Cedar or Scandinavian Redwood.

If you need more flexibility with sizing and budget, we supply the individual PSE (Planed Square Edge) boards so that you can create your own screen fence, cost effectively.

Panel thickness is 50mm.

1.8m x 0.9m