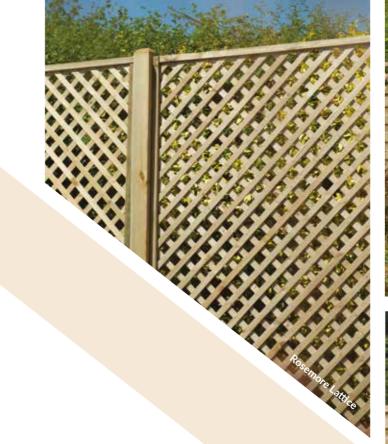

Panel thickness is 40mm. 6'0" x 3'0" / 1.8m x 0.9m 6'0" x 4'0" / 1.8m x 1.2m 6'0" x 5'0" / 1.8m x 1.5m 6'0" x 6'0" / 1.8m x 1.8m

**ROSEMORE LATTICE** 

Panel thickness is 35mm. 6'0" x 1'0" / 1.8m x 0.3m 6'0" x 2'0" / 1.8m x 0.6m 6'0" x 3'0" / 1.8m x 0.9m 6'0" x 4'0" / 1.8m x 1.2m 6'0" x 5'0" / 1.8m x 1.5m 6'0" x 6'0" / 1.8m x 1.8m