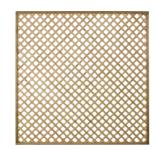

### **HEAVY-DUTY TRELLIS**

Strong enough to be mounted between posts as a fence enclosing an area without losing the view. The square trellis has 6 inch gaps. The battens themselves are 38mm x 18mm.

6'0" x 1'0" / 1.83m x 0.30m

6'0" x 2'0" / 1.83m x 0.61m

6'0" x 3'0" / 1.83m x 0.92m

6'0" x 4'0" / 1.83m x 1.22m

6'0" x 5'0" / 1.83m x 1.52m 6'0" x 6'0" / 1.83m x 1.83m

FSC® certified

6 7