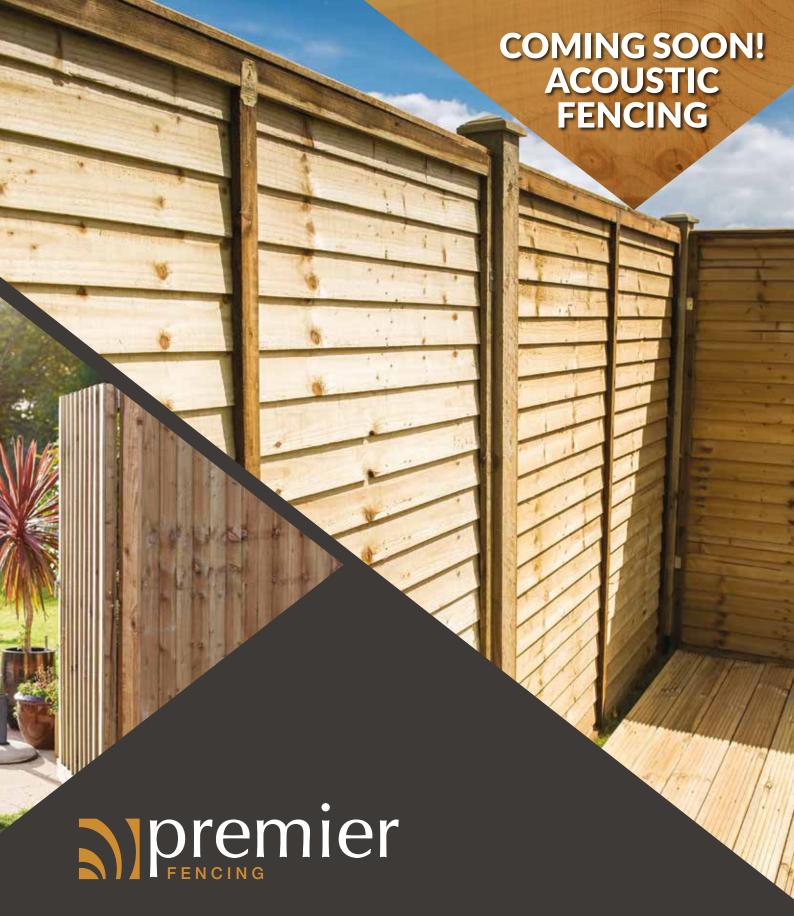

Premier Fencing is a collection of best-in-class timber products aimed at delivering the complete fencing package for your landscaping projects.

Whether it's for a home garden or commercial property, we will deliver top quality fencing and wood materials, plus all the trimmings, in one convenient order.

## THE COMPLETE FENCING PACKAGE

- Classic heavy duty fence panels
- Modern, decorative fence panels
- Feather edge boards
- Waney edge boards
- Screen cladding (a popular choice for fencing)
- PSE (Planed Square Edge) timber for fencing
- Fence posts; including spiked for agricultural use
- Fence pales (rounded top)
- Gravel boards / kick-plates
- Fence rails
- Sawn treated timber; including half and full-round poles, batten
- Post concrete
- Fixings & accessories: screws, nails, fence clips, post supports, tools
- Complimentary landscaping materials: gates, sleepers, garden furniture

# MANUFACTURED IN THE UK

Premier Forest Products has been producing premium quality fence panels and fencing timber for over 25 years.

Our 10 acre production facility is based in the heart of the Welsh Valleys, and stocks a comprehensive range of wooden fencing and sawn timber materials, available for UK-wide delivery.