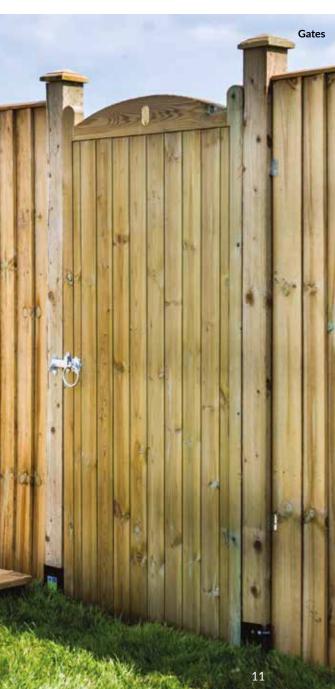

#### **GATES**

Need a fence with access? Take a look at our wide selection of gates in 0.9m and 1.8m heights. Our gates are manufactured at our Duchy Timber branch in Cornwall, by a team of experienced carpenters.