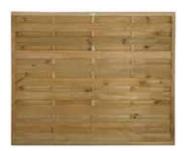

## CLASSIC HEAVY DUTY OVERLAP FENCE PANELS

Panel thickness is 45mm.

6'0" x 3'0" / 1.83m x 0.91m

6'0" x 4'0" / 1.83m x 1.22m

6'0" x 5'0" / 1.83m x 1.52m

6'0" x 6'0" / 1.83m x 1.83m

FSC® certified

Scan here to watch our classic