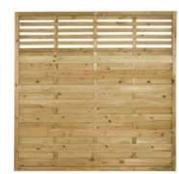

## **DECORATIVE FENCING**

In addition to our classic fence panels, we can also supply stunning decorative panels from leading-brand manufacturers in various styles and designs.

**EUROPA** 

**KYOTO** 

**EUROPA PRAGUE** 

Panel thickness is 40mm. 6'0" x 3'0" / 1.8m x 0.9m 6'0" x 4'0" / 1.8m x 1.2m 6'0" x 5'0" / 1.8m x 1.5m 6'0" x 6'0" / 1.8m x 1.8m

**ROSEMORE LATTICE** 

Panel thickness is 35mm. 6'0" x 1'0" / 1.8m x 0.3m 6'0" x 2'0" / 1.8m x 0.6m 6'0" x 3'0" / 1.8m x 0.9m 6'0" x 4'0" / 1.8m x 1.2m 6'0" x 5'0" / 1.8m x 1.5m 6'0" x 6'0" / 1.8m x 1.8m