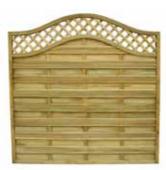

## **DECORATIVE FENCING**

In addition to our classic fence panels, we can also supply stunning decorative panels from leading-brand manufacturers in various styles and designs.

**EUROPA** 

**KYOTO** 

**EUROPA PRAGUE** 

Panel thickness is 40mm. 6'0" x 3'0" / 1.8m x 0.9m 6'0" x 4'0" / 1.8m x 1.2m 6'0" x 5'0" / 1.8m x 1.5m 6'0" x 6'0" / 1.8m x 1.8m

**ROSEMORE LATTICE** 

Panel thickness is 35mm. 6'0" x 1'0" / 1.8m x 0.3m 6'0" x 2'0" / 1.8m x 0.6m 6'0" x 3'0" / 1.8m x 0.9m 6'0" x 4'0" / 1.8m x 1.2m 6'0" x 5'0" / 1.8m x 1.5m 6'0" x 6'0" / 1.8m x 1.8m