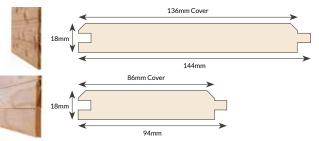

#### **T&G V JOINT** Ex150mm x 22mm PFC001 & Ex100mm x22mm PFC002

#### HORIZONTAL SHADOW GAP

Ex150mm x 22mm PFC003 & Ex100mm x22mm PFC004