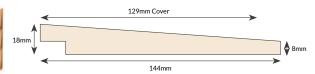

#### **T&G V JOINT** Ex150mm x 22mm PFC001 & Ex100mm x22mm PFC002



#### HORIZONTAL SHADOW GAP

Ex150mm x 22mm PFC003 & Ex100mm x22mm PFC004



# REBATED FEATHER EDGE

Ex150mm x 22mm PFC009



#### SAWN FEATHER EDGE

Ex200mm x 38mm 2Ex (150mm Coverage)



### **VERTICAL SHADOW GAP**

Ex150mm x 22mm PFC005 & Ex100mm x22mm PFC006



#### SCREEN Ex150mm x 22mm PFC007



#### SHIPLAP Ex150mm x22mm PFC008



#### **EXTERNAL TRIMS**



Ex75mm x 75mm E1



Ex50mm x 50mm E2



# **PREMIER CLADDING PROFILES**

## Species available:

- European Redwood (Scots Pine)
- Western Red Cedar
- Imported Douglas Fir
- Homegrown Cedar
- Homegrown Larch
- Imported Larch
- Thermowood®
- Red Grandis
- Accoya
- European Oak
- Iroko

We offer a bespoke cutting service, so if you have a specific profile you would like to use, please give us a call.

Fire treatment to European Class B and factory applied coatings such as paints and stains are available on request.

Call your Regional Sales office:

Nort