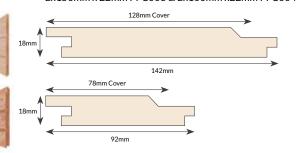

### **VERTICAL SHADOW GAP**

Ex150mm x 22mm PFC005 & Ex100mm x22mm PFC006

#### SCREEN Ex150mm x 22mm PFC007