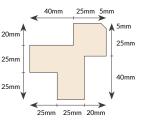

#### **T&G V JOINT** Ex150mm x 22mm PFC001 & Ex100mm x22mm PFC002



#### HORIZONTAL SHADOW GAP

Ex150mm x 22mm PFC003 & Ex100mm x22mm PFC004



# REBATED FEATHER EDGE

Ex150mm x 22mm PFC009



#### SAWN FEATHER EDGE

Ex200mm x 38mm 2Ex (150mm Coverage)



### **VERTICAL SHADOW GAP**

Ex150mm x 22mm PFC005 & Ex100mm x22mm PFC006



#### SCREEN Ex150mm x 22mm PFC007



#### SHIPLAP Ex150mm x22mm PFC008



#### **EXTERNAL TRIMS**



Ex75mm x 75mm E1



Ex50mm x 50mm E2



# **PREMIER CLADDING PROFILES**

## Species available:

- European Redwood (Scots Pine)
- Western Red Cedar
- Imported Douglas Fir
- Homegrown Cedar
- Homegrown Larch
- Imported Larch
- Thermowood®
- Red Grandis
- Accoya
- European Oak
- Iroko

We offer a bespoke cutting service, so if you have a specific profile you would like to use, please give us a call.

Fire treatment to European Class B and factory applied coatings such as paints and stains are available on request.

Call your Regional Sales office:

North & Midlands: 0121 265 4822 Wales & South West: 01633 254 422 London & South East: 01895 253 491

sales@premierforest.co.uk premierforest.co.uk