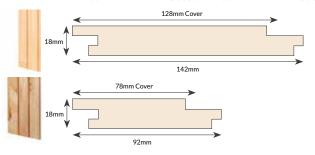

#### **T&G V JOINT** Ex150mm x 22mm PFC001 & Ex100mm x22mm PFC002



#### HORIZONTAL SHADOW GAP

Ex150mm x 22mm PFC003 & Ex100mm x22mm PFC004



# REBATED FEATHER EDGE

Ex150mm x 22mm PFC009



#### SAWN FEATHER EDGE

Ex200mm x 38mm 2Ex (150mm Coverage)



### **VERTICAL SHADOW GAP**

Ex150mm x 22mm PFC005 & Ex100mm x22mm PFC006



#### SCREEN Ex150mm x 22mm PFC007



#### SHIPLAP Ex150mm x22mm PFC008



#### **EXTERNAL TRIMS**



Ex75mm x 75mm E1



Ex50mm x 50mm E2



# **PREMIER CLADDING PROFILES**

## Species available:

- European Redwood (Scots Pine)
- Western Red Cedar
- Imported Douglas Fir
- Homegrown Cedar
- Homegrown Larch
- Imported Larch
- Thermowood®
- Red Grandis
- Accoya
- European Oak
- Iroko

We offer a bespoke cutting service, so if you have a specific profile you would like to use, please give us a call.

Fire treatment to European Class B and factory applied coatings such as paints and stains are available on request.

Call your Regional Sales office:

North & Midlands: 0121 265 4822 Wales & South West: 01633 254 422 London & South East: 01895 253 491

sales@premierforest.co.uk premierforest.co