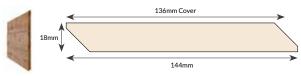

#### **T&G V JOINT** Ex150mm x 22mm PFC001 & Ex100mm x22mm PFC002



#### HORIZONTAL SHADOW GAP

Ex150mm x 22mm PFC003 & Ex100mm x22mm PFC004



# REBATED FEATHER EDGE

Ex150mm x 22mm PFC009



#### SAWN FEATHER EDGE

Ex200mm x 38mm 2Ex (150mm Coverage)



### **VERTICAL SHADOW GAP**

Ex150mm x 22mm PFC005 & Ex100mm x22mm PFC006



#### SCREEN Ex150mm x 22mm PFC007



#### SHIPLAP Ex150mm x22mm PFC008



#### **EXTERNAL TRIMS**



Ex75mm x 75mm E1



Ex50mm x 50mm E2



# **PREMIER CLADDING PROFILES**

## Species available:

- European Redwood (Scots Pine)
- Western Red Cedar
- Imported Douglas Fir
- Homegrown Cedar
- Homegrown Larch
- Imported Larch
- Thermowood®
- Red Grandis
- Accoya
- European Oak
- Iroko

We offer a bespoke cutting service, so if you have a specific profile you would like to use, please give us a call.

Fire treatment to European Class B and factory applied coatings such as paints and stains are available on request.

Call your Regional Sales office:

North & Midlands: 0121 265 4822 Wales & South West: 01633 254 422 London & South East: 01895 253 491

sales@premierforest.co.uk premierforest.co.uk