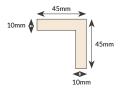

#### **T&G V JOINT** Ex150mm x 22mm PFC001 & Ex100mm x22mm PFC002



#### HORIZONTAL SHADOW GAP

Ex150mm x 22mm PFC003 & Ex100mm x22mm PFC004



# REBATED FEATHER EDGE

Ex150mm x 22mm PFC009



#### SAWN FEATHER EDGE

Ex200mm x 38mm 2Ex (150mm Coverage)



### **VERTICAL SHADOW GAP**

Ex150mm x 22mm PFC005 & Ex100mm x22mm PFC006



#### SCREEN Ex150mm x 22mm PFC007



#### SHIPLAP Ex150mm x22mm PFC008



#### **EXTERNAL TRIMS**



Ex75mm x 75mm E1



Ex50mm x 50mm E2



# **PREMIER CLADDING PROFILES**

## Species available:

- European Redwood (Scots Pine)
- Western Red Cedar
- Imported Douglas Fir
- Homegrown Cedar
- Homegrown Larch
- Imported Larch
- Thermowood®
- Red Grandis
- Accoya
- European Oak
- Iroko

We offer a bespoke cutting service, so if you have a specific profile you would like to use, please give us a call.

Fire treatment to European Class B and factory applied coatings such as paints and stains are available on request.

Call your Regional Sales office:

North & Midlands: 0121 265 4822 Wales & South West: 01633 254 422 London & South East: 01895 253 491

sales@premierforest.co.uk premierforest.co.uk