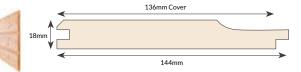

#### **T&G V JOINT** Ex150mm x 22mm PFC001 & Ex100mm x22mm PFC002



#### HORIZONTAL SHADOW GAP

Ex150mm x 22mm PFC003 & Ex100mm x22mm PFC004



# REBATED FEATHER EDGE

Ex150mm x 22mm PFC009



#### SAWN FEATHER EDGE

Ex200mm x 38mm 2Ex (150mm Coverage)



### **VERTICAL SHADOW GAP**

Ex150mm x 22mm PFC005 & Ex100mm x22mm PFC006



#### SCREEN Ex150mm x 22mm PFC007



#### SHIPLAP Ex150mm x22mm PFC008



#### **EXTERNAL TRIMS**



Ex75mm x 75mm E1



Ex50mm x 50mm E2



# **PREMIER CLADDING PROFILES**

## Species available:

- European Redwood (Scots Pine)
- Western Red Cedar
- Imported Douglas Fir
- Homegrown Cedar
- Homegrown Larch
- Imported Larch
- Thermowood®
- Red Grandis
- Accoya
- European Oak
- Iroko

We offer a bespoke cutting service, so if you have a specific profile you would like to use, please give us a call.

Fire treatment to European Class B and factory applied coatings such as paints and stains are available on request.

Call your Regional Sales office:

North & Midlands: 0121 265 4822 Wales & South West: 01633 254 422 London & South East: 01895 253 491

sales@premierforest.co.uk premierforest.co.uk