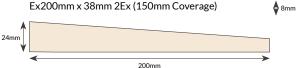

#### **T&G V JOINT** Ex150mm x 22mm PFC001 & Ex100mm x22mm PFC002



#### HORIZONTAL SHADOW GAP

Ex150mm x 22mm PFC003 & Ex100mm x22mm PFC004



# REBATED FEATHER EDGE

Ex150mm x 22mm PFC009



#### SAWN FEATHER EDGE

Ex200mm x 38mm 2Ex (150mm Coverage)



### **VERTICAL SHADOW GAP**

Ex150mm x 22mm PFC005 & Ex100mm x22mm PFC006



#### SCREEN Ex150mm x 22mm PFC007



#### SHIPLAP Ex150mm x22mm PFC008



#### **EXTERNAL TRIMS**



Ex75mm x 75mm E1



Ex50mm x 50mm E2



# **PREMIER CLADDING PROFILES**

## Species available:

- European Redwood (Scots Pine)
- Western Red Cedar
- Imported Douglas Fir
- Homegrown Cedar
- Homegrown Larch
- Imported Larch
- Thermowood®
- Red Grandis
- Accoya
- European Oak
- Iroko

We offer a bespoke cutting service, so if you have a specific profile you would like to use, please give us a call.

Fire treatment to European Class B and factory applied coatings such as paints and stains are available on request.

Call your Regional Sales office:

North & Midlands: 0121 265 4822 Wales & South West: 01633 254 422 L